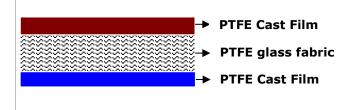

## FIBERLAM RB40

| Product                                  | Product category | Lamination                   |
|------------------------------------------|------------------|------------------------------|
| PTFE CAST FILM<br>LAMINATED GLASS FABRIC | FIBERLAM SERIE   | MULTILAYER<br>PTFE CAST FILM |

Color : Red / Blue

FIBERLAM laminated products features multi-layer PTFE cast film laminated on both sides of PTFE / glass fabric, uniform thickness, crack and pinhole free surface.